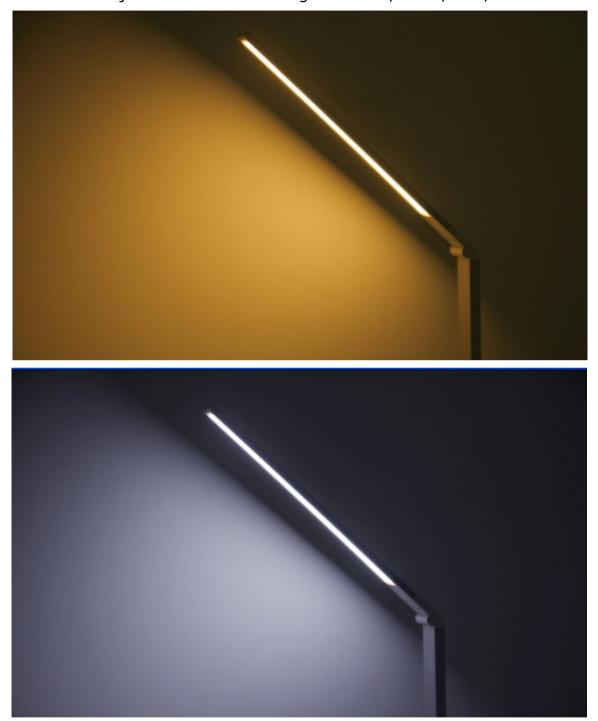

## **LED Wireless Charging Eyecare Lamp**

Touch control, slide to adjust the light

Four adjustable colors of the light: Natural, Warm, Dark, Yellowish

Rotate 180 degrees, can be folded up and down

Aluminum Magnesium Alloy Technics, Makes a Fashion Looking

Light

LED quantity:120pcs 4014 LEDs

Center illuminance: 800 1100 1200 1000

Color temperature (K):3000 3800 4300 5700

Life:50000 hours