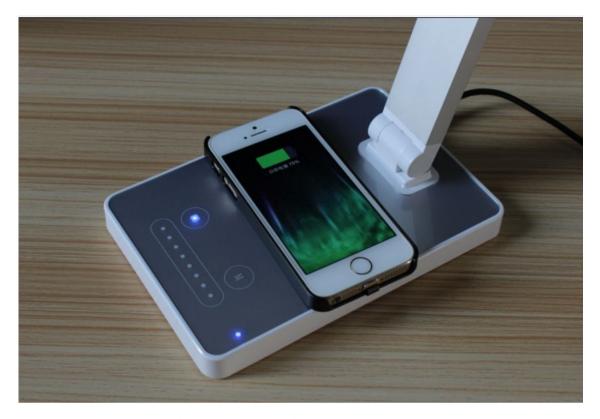

## **LED Wireless Charging Eyecare Lamp**

Touch control, slide to adjust the light

Four adjustable colors of the light: Natural, Warm, Dark, Yellowish

Rotate 180 degrees, can be folded up and down

Aluminum Magnesium Alloy Technics, Makes a Fashion Looking

## **Specifications**

Input voltage: AC100-240V

Work voltage:12V 1A

Height:400mm

Base:120\*120\*18mm

Wireless Charging Pad

Input:DC5V/2A Output:5V/1A

Output Power:>=5W