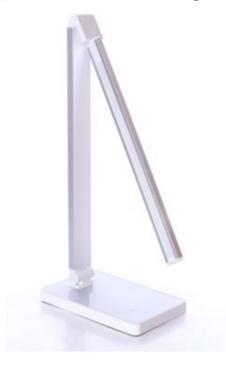

## **LED Wireless Charging Eyecare Lamp**

Touch control, slide to adjust the light

Four adjustable colors of the light: Natural, Warm, Dark, Yellowish

Rotate 180 degrees, can be folded up and down

Aluminum Magnesium Alloy Technics, Makes a Fashion Looking

No strobe light, Advanced constant current technique. Protect your eyes

## **Specifications**

Input voltage: AC100-240V

Work voltage:12V 1A

Height:400mm

Base:120\*120\*18mm

Wireless Charging Pad

Input:DC5V/2A Output:5V/1A

Output Power:>=5W

Light

LED quantity:120pcs 4014 LEDs

Center illuminance: 800 1100 1200 1000

Color temperature (K):3000 3800 4300 5700

Life:50000 hours