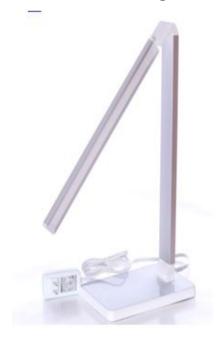

## **LED Wireless Charging Eyecare Lamp**

Touch control, slide to adjust the light

Four adjustable colors of the light: Natural, Warm, Dark, Yellowish

Rotate 180 degrees, can be folded up and down

Aluminum Magnesium Alloy Technics, Makes a Fashion Looking

No strobe light, Advanced constant current technique. Protect your eyes

## **Specifications**

Input voltage: AC100-240V

Work voltage:12V 1A

Height:400mm

Base:120\*120\*18mm

Wireless Charging Pad

Input:DC5V/2A Output:5V/1A

Output Power:>=5W

Light

LED quantity:120pcs 4014 LEDs

Center illuminance: 800 1100 1200 1000

Color temperature (K):3000 3800 4300 5700

Life:50000 hours