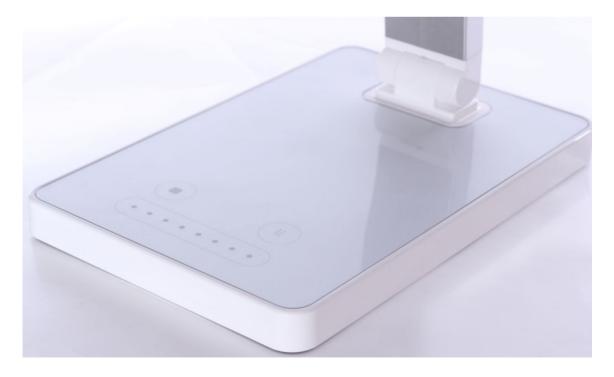

## **LED Wireless Charging Eyecare Lamp**

Touch control, slide to adjust the light

Four adjustable colors of the light: Natural, Warm, Dark, Yellowish

Rotate 180 degrees, can be folded up and down

Aluminum Magnesium Alloy Technics, Makes a Fashion Looking

## **Specifications**

Input voltage: AC100-240V

Work voltage:12V 1A

Height:400mm

Base:120\*120\*18mm

Wireless Charging Pad

Input:DC5V/2A Output:5V/1A

Output Power:>=5W