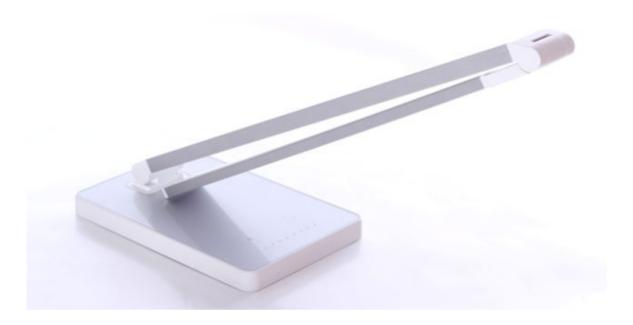

## **LED Wireless Charging Eyecare Lamp**

Touch control, slide to adjust the light

Four adjustable colors of the light: Natural, Warm, Dark, Yellowish

Rotate 180 degrees, can be folded up and down

Aluminum Magnesium Alloy Technics, Makes a Fashion Looking

No strobe light, Advanced constant current technique. Protect your eyes

## **Specifications**

Input voltage: AC100-240V

Work voltage:12V 1A

Height:400mm

Base:120\*120\*18mm

Wireless Charging Pad

Input:DC5V/2A Output:5V/1A

Output Power:>=5W

Light

LED quantity:120pcs 4014 LEDs

Center illuminance: 800 1100 1200 1000

Color temperature (K):3000 3800 4300 5700

Life:50000 hours