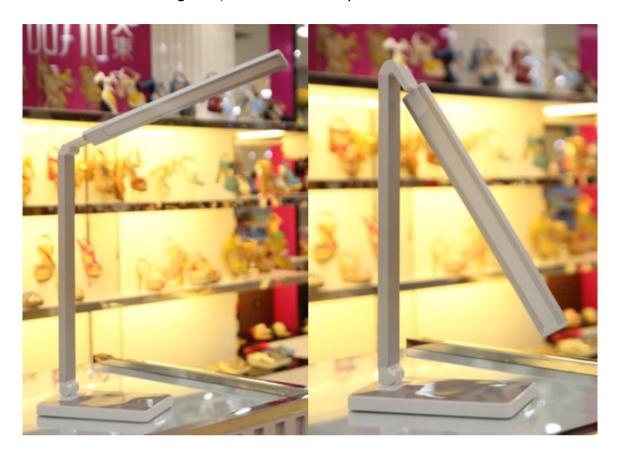

## **LED Wireless Charging Eyecare Lamp**

Touch control, slide to adjust the light

Four adjustable colors of the light: Natural, Warm, Dark, Yellowish

Rotate 180 degrees, can be folded up and down

Aluminum Magnesium Alloy Technics, Makes a Fashion Looking